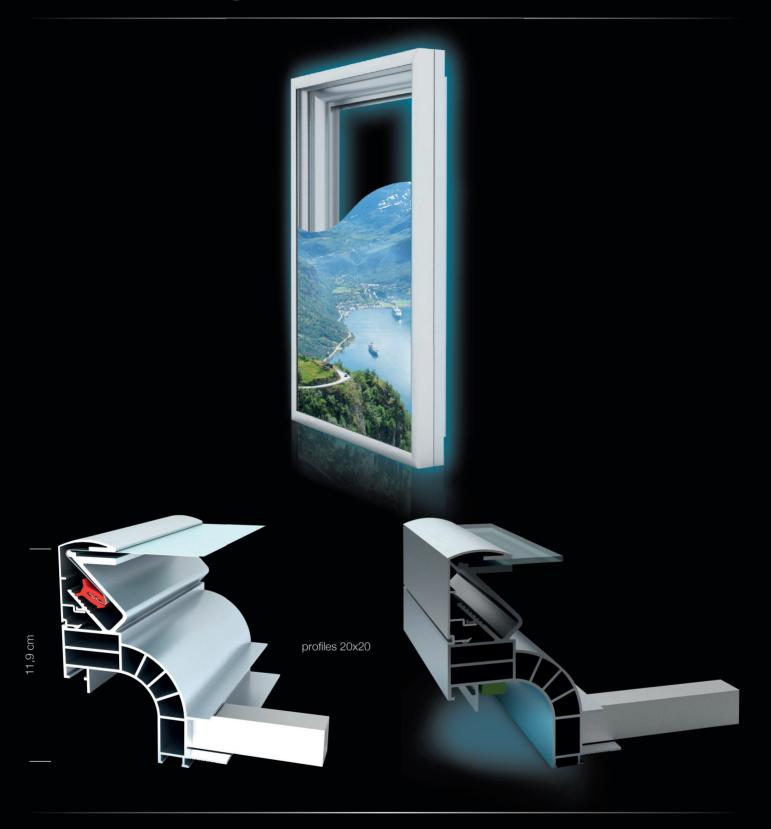

## DU-ALL REFLEX

The version of the innovative Refl ex Du-All, composed from profi les of aluminum subjected to a process of electro-colouring, allows the realization of insignia box-shaped dual use, plexiglass and towel, characterized by a brightness pleasant and soft.

The presence of LEDs that surround the sign which creates a

ambient light much sought after.
It has a sleek design, versatility, and, like all types of Du-All, is particularly resistant to atmospheric, thanks all'elettrocolorazione.
The ease of assembly and installation, greatly optimizes time

and cost of installation.

**Rewind srl -** Via A. Gatto, 49 - 80078 Pozzuoli (Na) - Italy Ph./Fax +39 081 3952146 - info@rewindsrl.com - rewindsrl.com