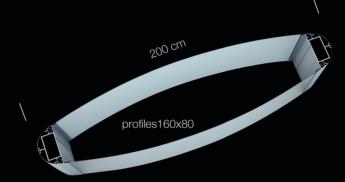

## TOTEM

۲

۲

profiles 80x80

۲

15,4 cm profiles16x8

REWIND<sub>SRL</sub>

Totem teaches aluminum electro-made modern automatic cutting lines. Teaches this type of is particularly strong, as designed to withstand all weather and climatic conditions varied. The structure is made of aluminum electro-not oxidize even in the presence of moisture. The Totem has a design

versatile, modern and original, with its characteristic elliptical shape. Composed of two identical profi les mounted in a specular way, can also be used in single-mode.

Rewind srl - Via A. Gatto, 49 - 80078 Pozzuoli (Na) - Italy Ph./Fax +39 081 3952146 - info@rewindsrl.com - rewindsrl.com