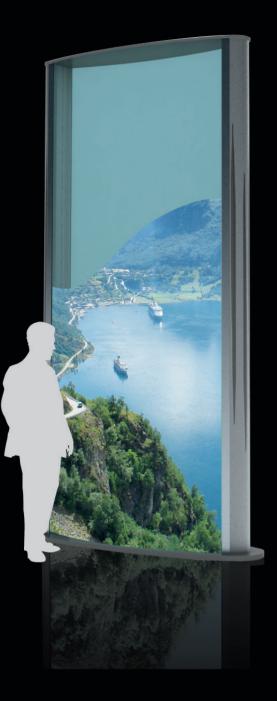

## TOTEM

۲

۲

profiles 80x80

۲

15,4 cm profiles16x8

REWIND<sub>SRL</sub>

Totem teaches aluminum electro-made modern automatic cutting lines. Teaches this type of is particularly strong, as designed to withstand all weather and climatic conditions varied. The structure is made of aluminum electro-not oxidize even in the presence of moisture. The Totem has a design

versatile, modern and original, with its characteristic elliptical shape. Composed of two identical profi les mounted in a specular way, can also be used in single-mode.

Rewind srl - Via A. Gatto, 49 - 80078 Pozzuoli (Na) - Italy Ph./Fax +39 081 3952146 - info@rewindsrl.com - rewindsrl.com